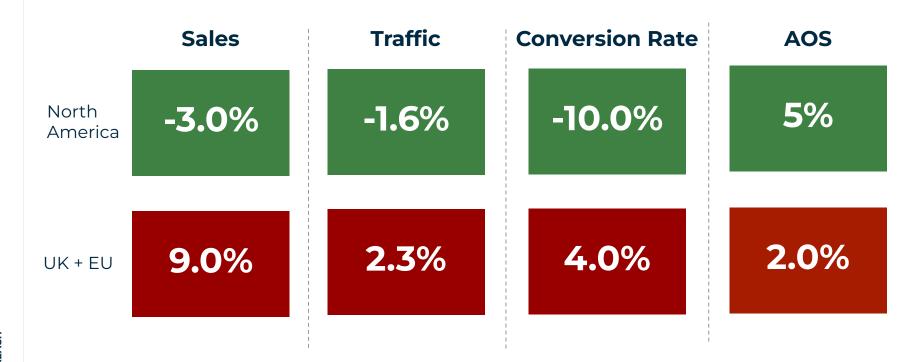

#### The Data: Holiday Season, YoY (2022 vs 2021)



#### The Data: Holiday Season, YoY (2021 vs 2020)



#### **The Data:** Additional Points of Interest - Holiday 2022

In North America, mobile traffic grew

**4**%

While mobile spend decreased

**6**%



In UK+EU, mobile traffic grew

**2**%

While mobile spend increased

9%



## Holiday B2C E-Commerce

### The Data: Apparel

October 1-December 15

- Sales for apparel were -1.0%.
- Traffic for apparel was +6.0%.
- Conversion rate for apparel was-4.0%
- Average order size for apparel was
  -3.0%.



### The Data: Luxury

October 1-December 15

- Sales for luxury were +13.0%.
- Traffic for luxury was +21.00%.
- Conversion rate for luxury was-19.0%.
- Average order size for luxury was +15.0%.



# **The Data:** Home Furnishings & Home Improvement

#### **Home Furnishings**

- Sales were -