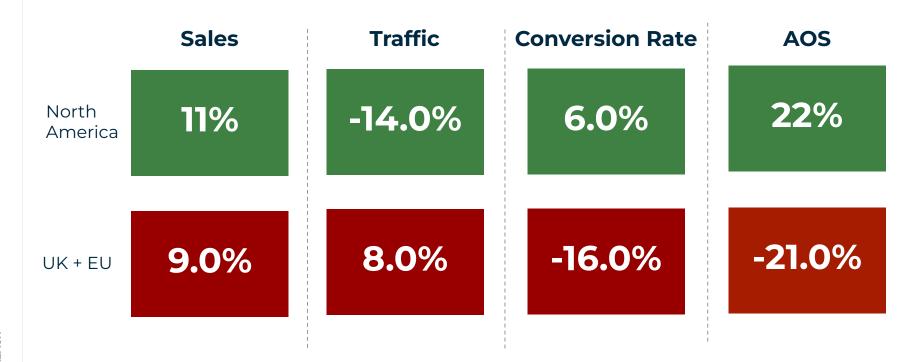

#### The Data: Holiday Season, YoY (2022 vs 2021)



#### The Data: Holiday Season, YoY (2021 vs 2020)



#### **The Data:** Additional Points of Interest - Holiday 2022

In North America, mobile traffic grew

**4**%

While mobile spend decreased

**6**%



In UK+EU, mobile traffic grew

**2**%

While mobile spend increased

9%



## Holiday B2C E-Commerce

### The Data: Apparel

October 1-December 15

- Sales for apparel were -1.0%.
- Traffic for apparel was +6.0%.
- Conversion rate for apparel was-4.0%
- Average order size for apparel was
  -3.0%.



### The Data: Luxury

October 1-December 15

- Sales for luxury were +13.0%.
- Traffic for luxury was +21.00%.
- Conversion rate for luxury was-19.0%.
- Average order size for luxury was +15.0%.



# **The Data:** Home Furnishings & Home Improvement

#### **Home Furnishings**

- Sales were -1.0%
- Traffic was +16.0%
- Conversion rate was -19.0