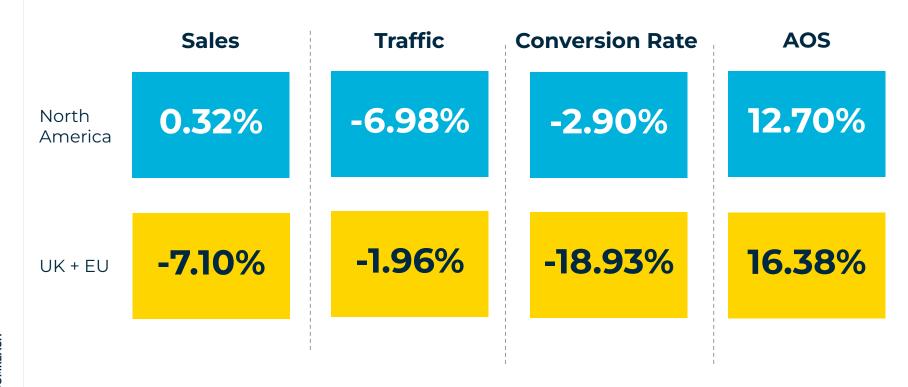

While mobile spend increased

9%



## Holiday B2C E-Commerce

### The Data: Apparel

October 1-December 15

- Sales for apparel were -1.0%.
- Traffic for apparel was +6.0%.
- Conversion rate for apparel was-4.0%
- Average order size for apparel was
  -3.0%.



### The Data: Luxury

October 1-December 15

- Sales for luxury were +13.0%.
- Traffic for luxury was +21.00%.
- Conversion rate for luxury was-19.0%.
- Average order size for luxury was +15.0%.



# **The Data:** Home Furnishings & Home Improvement

#### **Home Furnishings**

- Sales were -1.0%
- Traffic was +16.0%
- Conversion rate was -19.0%
- AOS was +5.0%

#### **Home Improvement**

- **Sales** were **-8.0%**
- Traffic was -6.0%
- Conversion rate was +3.0%
- AOS was -5.0%



#### The Data: 2022 E-Commerce, Year to Date (YTD)



## The Data: Apparel - 2022

- Sales for apparel were +8.83% YoY
- Traffic for apparel was +0.97% YoY
- Conversion rate for apparel was-7.08% YoY
- Average order size for apparel was +10.26% YoY



## The Data: Luxury - 2022

- Sales for luxury were +45.96% YoY
- Traffic for luxury was +35.55% YoY
- Conversion rate for luxury was-1.42% YoY
- Average order size for luxury was+5.58% YoY



# **The Data:** Home Furnishings & Home Improvement

#### **Home Furnishings**

- Sales were +1.92% YTD
- Traffic was -23.45% YTD
- Conversion rate was +16.40% YTD
- **AOS** was **+14.17%** YTD

#### **Home Improvement**

- Sales were -22.37% YTD
- Traffic was -22.28% YTD
- Conversion rate was -20.22% YTD
- AOS was +45.24 YTD



### The Data: Grocery - 2022

- Sales for Grocery was -1.47% YoY
- Traffic f